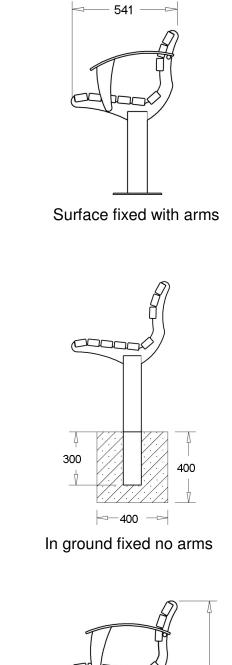

## **SLAT DIMENSIONS**

Section - 65 x 40mm (recycled plastic) 64 x 34mm (saligna) Length - 1750mm

## **SLAT MATERIAL**

|          |                                                   | y stain (I |        | tus Saligna)<br>Ilyptus Salig<br>Green<br>Grey<br>Brown<br>Blue | na) |
|----------|---------------------------------------------------|------------|--------|-----------------------------------------------------------------|-----|
| MOUNTING |                                                   |            |        |                                                                 |     |
|          | Surface fixed<br>In ground fixed<br>Free standing |            |        |                                                                 |     |
|          | MS<br>Yes<br>No                                   |            | ace fi |                                                                 |     |
|          |                                                   |            |        |                                                                 |     |